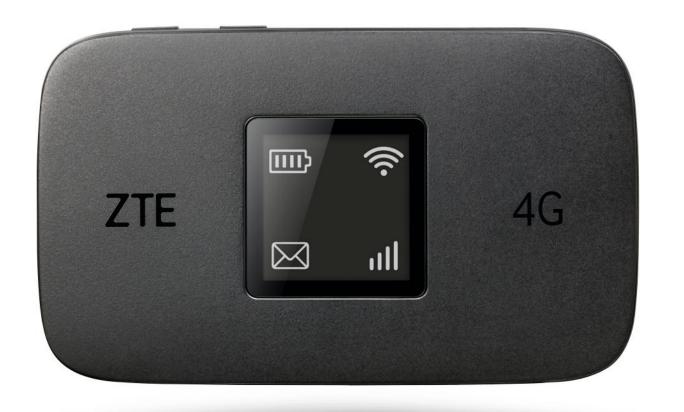

# ZTE MF971R

LTE CAT 6 4G+ Mobile Broadband

Battery

#### Hardware

Interface:

MicroUSB;

SIM socket(3FF);

Battery:

2000mAh, working time 7 hours

LED:

4 LED

Button & Switch:

Power, Function, Reset

Dimensions (W x H x D):

 $109(W) \times 65(H) \times 13.65mm(D)$ 